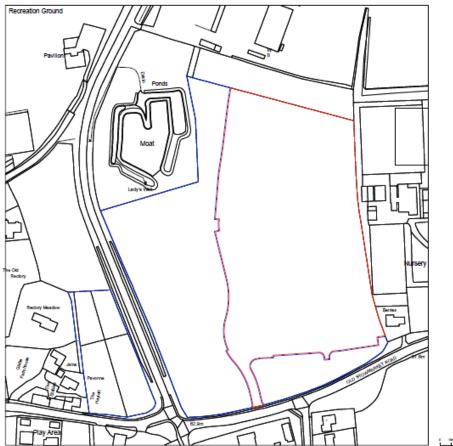

### **Site Location Plan**

Slide 2

| NEW | DATE | DENOMPTION | 10000 APP | NOTE:                      | SHEPPARDARCHITECTS                                                     | PROJECT                                 | DATE:      | SCALE: 8    | APP:  |
|-----|------|------------|-----------|----------------------------|------------------------------------------------------------------------|-----------------------------------------|------------|-------------|-------|
|     |      |            |           | Rev Figure Destroyed Del Y | Residential Development Land, North of Old Stowmarket<br>Road, Woolpit |                                         | 1:1250     |             |       |
|     |      |            |           |                            |                                                                        | 2016 07 2                               | © @ A2     |             |       |
| -   |      |            | _         |                            | EC1M 4NX                                                               | TITLE                                   | PROJECT NO | DRAWING NO. | PRIX. |
|     |      |            |           | WERK COMMENCES             | T - 0207 490 3405                                                      |                                         |            | -           | _     |
|     |      |            |           |                            | E - mail@shepperdarchitects.co.uk                                      | Location Plan - Residential Development | 1635       | 101         |       |
|     |      |            |           |                            |                                                                        |                                         | 1000       | 101         |       |