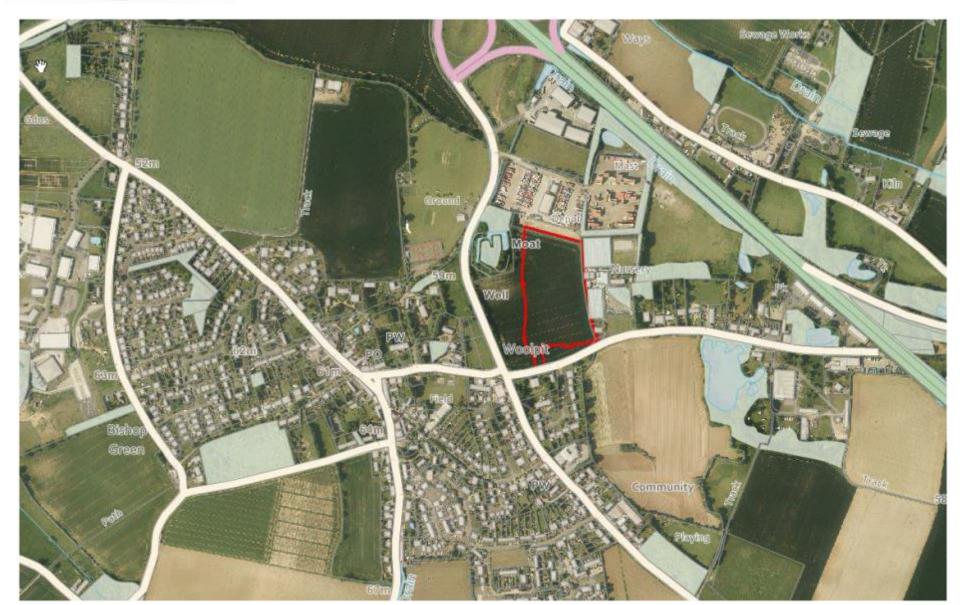

| TITLE                                   | PROJECT NO | DRAWING NO. | PRIX. |
|     |      |            |           | WERK COMMENCES             | T - 0207 490 3405                                                      |                                         |            | -           | _     |
|     |      |            |           |                            | E - mail@shepperdarchitects.co.uk                                      | Location Plan - Residential Development | 1635       | 101         |       |
|     |      |            |           |                            |                                                                        |                                         | 1000       | 101         |       |





Aerial Map

Slide 4



#### **Proposed Site Plan**

Suffolk

Mid

Working Together

Slide 5





**Site Access Plan** 

Slide 6





#### **Overview Sketch Plan**

Slide 7

1631 / WOOLPIT



SHEPPARDARCHITECTS 18-00 St John Smen London EC1M 40x T - 807 440 3006 E - malifesteppadarchitects.co.uk